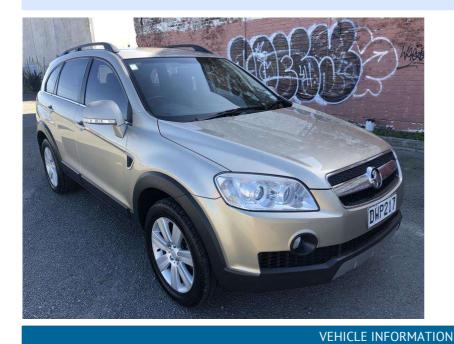

## 2007 Holden Captiva LX DIESEL AUTO

| Cash Price<br>Includes GST,<br>Registration &<br>Licensing                                                   | \$9,999                                                                      |  | Body<br>5 door, SUV 4X4<br>Odometer<br>145,750 km                                                                                 |
|--------------------------------------------------------------------------------------------------------------|------------------------------------------------------------------------------|--|-----------------------------------------------------------------------------------------------------------------------------------|
| Finance may be<br>available on this<br>vehicle.<br>Ask one of our<br>friendly staff for<br>more information. | M ARAC <sup>®</sup>                                                          |  | Engine<br>1991 cc<br>Fuel Type<br>Diesel<br>Transmission<br>Auto, All Wheel Drive<br>Wheels<br>-<br>VIN<br>KL3CD26RJ7B080163      |
| Protecta                                                                                                     | Gain peace of mind<br>with Mechanical<br>Breakdown Insurance.<br>Ask us how. |  |                                                                                                                                   |
| Exterior Features <ul> <li>Alloy Wheels/Mags</li> <li>Central Locking</li> <li>Tow Bar</li> </ul>            | » 7 S<br>» Air<br>» Airl<br>» Cer<br>» Dig<br>» Lea                          |  | erior Features<br>7 SEATER.<br>Air Conditioning<br>Airbags<br>Central Locking<br>Digital Display<br>Leather seats<br>Leather Trim |

DWP217 Ext Colour Gold History NZ New Seats 7 seats Interior \_ Audio -

Reg No.

Stock ID 6544