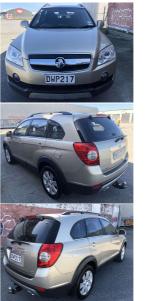

## 2007 Holden Captiva LX DIESEL AUTO

| Cash Price<br>Includes GST,<br>Registration &<br>Licensing                                                   | \$9,999                                                                      |  | Body<br>5 door, SUV 4X4<br>Odometer<br>145,750 km                                                                                 |
|--------------------------------------------------------------------------------------------------------------|------------------------------------------------------------------------------|--|-----------------------------------------------------------------------------------------------------------------------------------|
| Finance may be<br>available on this<br>vehicle.<br>Ask one of our<br>friendly staff for<br>more information. | M ARAC <sup>®</sup>                                                          |  | Engine<br>1991 cc<br>Fuel Type<br>Diesel<br>Transmission<br>Auto, All Wheel Drive<br>Wheels<br>-<br>VIN<br>KL3CD26RJ7B080163      |
| Protecta                                                                                                     | Gain peace of mind<br>with Mechanical<br>Breakdown Insurance.<br>Ask us how. |  |                                                                                                                                   |
| Exterior Features <ul> <li>Alloy Wheels/Mags</li> <li>Central Locking</li> <li>Tow Bar</li> </ul>            | » 7 S<br>» Air<br>» Airl<br>» Cer<br>» Dig<br>» Lea                          |  | erior Features<br>7 SEATER.<br>Air Conditioning<br>Airbags<br>Central Locking<br>Digital Display<br>Leather seats<br>Leather Trim |

DWP217 Ext Colour Gold History NZ New Seats 7 seats Interior \_ Audio -

Reg No.

Stock ID 6544