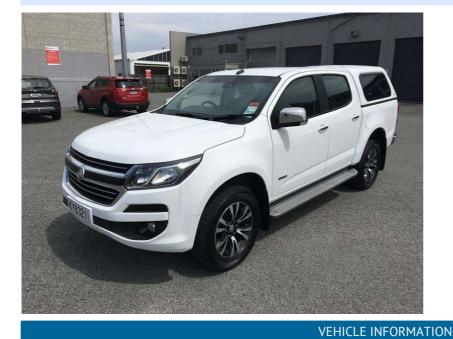

## 2017 Holden Colorado LTZ DC PU 2.8DT/4WD

| Engine His                                                                                                                                                                                                            | History                                   |
|-----------------------------------------------------------------------------------------------------------------------------------------------------------------------------------------------------------------------|-------------------------------------------|
| Available on this<br>vehicle.2776 cc, Internal CombustionNaAsk one of our<br>friendly staff forFuel TypeSeDiesel5                                                                                                     | NZ New<br>Seats<br>5 seats<br>nterior     |
| Protecta with Mechanical - -   I N S U R A N C E Ask us how. VIN State                                                                                                                                                | Audio<br>-<br>Stock ID<br>5531            |
| NewNir Conditioning> 4WDN CanopyN Air ConditioningN 4WDN CanopyN AirbagsN AutoCar AlarmN ALARMN CruisCentral LockingN Bluetooth HandsfreeN FourElectric MirrorsN CD PLAYERN Z NParking SensorsN Central LockingN Reve | comatic<br>iise Control<br>ur Wheel Drive |